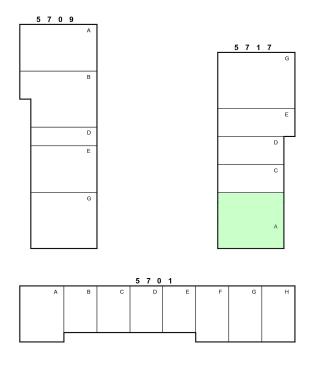

## INDUSTRIAL SPACE NOW AVAILABLE

**Available SF:** 3,480+/- SF

divisible to 1,740+/- SF

Office Area TBD

Clear Height 14+/- feet

**Lease Rate:** \$6.00 SF/yr (MG)

**Building Size:** 40,600 SF

**Cross Streets:** Southeast 74th Street & South